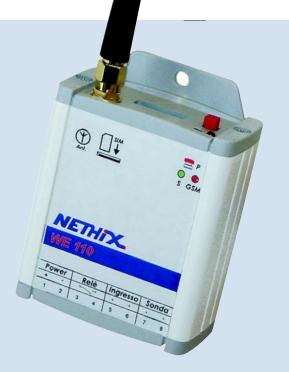

# WELLO GSM | SMS

- The smallest
- The easiest to use
- The most flexible

WC110 can remotely turn on/off and control electrical appliances using a GSM phone.

Just an SMS or a voice call is required to operate the device. WE110 can be used in remote control and home automation applications

#### COMMUNICATIONS

- Integrated GSM/GPRS Quad band modem
- SIM CARD reader included
- Complete with GSM Dual band antenna

## • INPUTS/OUTPUTS

- 1 "dry contact" digital input
- 1 relay output (0,5A 24V)
- 1 analog input for temperature probe (NTC 10 KOhm included)

#### MECHANICAL CHARACTERISTICS

- Aluminium box with fixing holes
- Dimensions: 70x57x30 mm
- Weight: 105 gr
- Antenna connector type: SMA